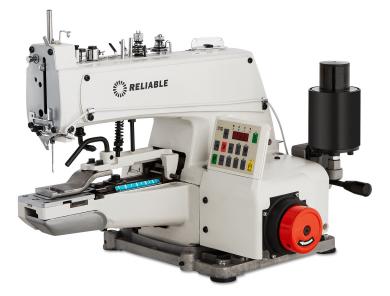

## 8100DT

## DIRECT DRIVE DRAPERY TACKER

Sewing a 3/4 " drapery pleat has been virtually impossible with all but the lightest fabrics until now. We've modified the head and introduced direct drive technology and the ability to set the torque and speed required to tack heavy fabrics.

For tacking all types of drapery work, the 8100DT with with direct drive technology allows you to set the speed of the machine and the stitch count, offering the whole package. A quiter, precise sewing experience and outstanding build quality.