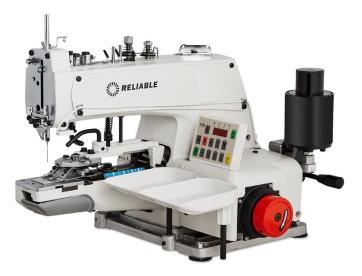

## DIRECT DRIVE BUTTON SEWER

There's no need to sew a button by hand or with a manual manual machine when you have the speedy 8100BS button sewer now equipped with direct drive technology. You can simply program a 2 or a 4-hole button and is suitable for apparel production, dry cleaning and laundry applications.

For sewing buttons on all types of garments, the 8100BS with with direct drive technology allows you to set the speed of the machine, the stitch count, and number of button holes, offering the whole package. A quiter, precise sewing experience and outstanding build quality.