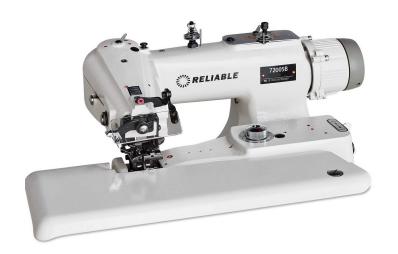

# **7200SB**

### DIRECT DRIVE BLIND STITCH

The 7200SB is the sewing industry's benchmark for excellence when productivity, durability, and stitch quality are your requirements. Skip stitch and adjustable stitch penetration allow you to fine tune from fine silks up to medium weight woolens.

For hemming pants, skirts and dresses, the 7200SB with directdrive technology and "thread nipping device" (to allow easier removal of the hemmed fabric) offers a smoother, more precise sewing experience with outstanding build quality and reliability.

#### **SPECIFICATIONS**

| ELECTRICAL              | 110V/120V / 60hz           |              |
|-------------------------|----------------------------|--------------|
| MAXIMUM SEWING SPEED    | 2,500 RPM                  |              |
| STITCH LENGTH           | 0 - 0.32"                  | 0 – 8 mm     |
| CYLINDER DIAMETER       | 2.28"                      | 58 mm        |
| PRESSER FOOT LIFT       | By knee 0.32"              | By knee 8 mm |
| NEEDLE SYSTEM #         | 29BL                       |              |
| SKIP STITCH FUNCTION    | 1:1 – 2:1 true skip stitch |              |
| DIRECT DRIVE TECHNOLOGY | Yes                        |              |
| EYE GUARD               | Yes                        |              |
| SWING-AWAY PLATE        | Yes                        |              |
| LUBRICATION             | Manual                     |              |
| COUNTRY OF ORIGIN       | China                      |              |
| WARRANTY                | Limited 1 Year             |              |