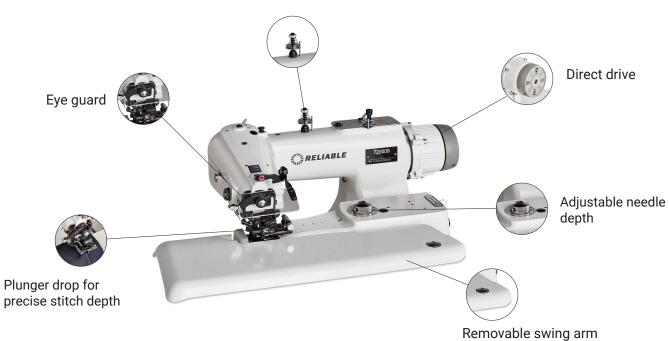

## **QUALITY YOU CAN COUNT ON**

**DIRECT DRIVE** 

PROGRAMMABLE SETTINGS

**SUPERIOR STAND** 

**ADJUSTABLE NEEDLE DEPTH** 

PLUNGER DROP FOR PRECISE STITCH DEPTH

**REMOVABLE SWING ARM** 