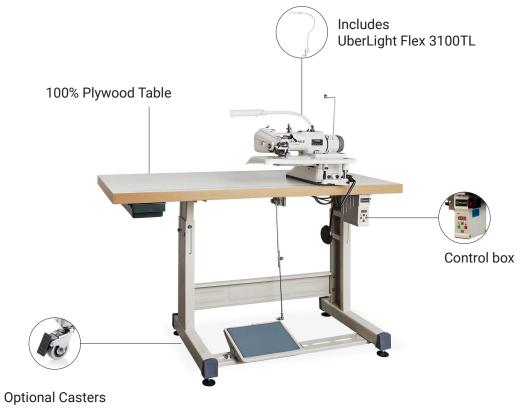

# **7200SB**

### DIRECT DRIVE BLIND STITCH

The 7200SB is the sewing industry's benchmark for excellence when productivity, durability, and stitch quality are your requirements. Skip stitch and adjustable stitch penetration allow you to fine tune from fine silks up to medium weight woolens.

For hemming pants, skirts and dresses, the 7200SB with directdrive technology and "thread nipping device" (to allow easier removal of the hemmed fabric) offers a smoother, more precise sewing experience with outstanding build quality and reliability.

#### **SPECIFICATIONS**

| ELECTRICAL              | 110V/120V / 60hz           |              |
|-------------------------|----------------------------|--------------|
| MAXIMUM SEWING SPEED    | 2,500 RPM                  |              |
| STITCH LENGTH           | 0 - 0.32"                  | 0 – 8 mm     |
| CYLINDER DIAMETER       | 2.28"                      | 58 mm        |
| PRESSER FOOT LIFT       | By knee 0.32"              | By knee 8 mm |
| NEEDLE SYSTEM #         | 29BL                       |              |
| SKIP STITCH FUNCTION    | 1:1 – 2:1 true skip stitch |              |
| DIRECT DRIVE TECHNOLOGY | Yes                        |              |
| EYE GUARD               | Yes                        |              |
| SWING-AWAY PLATE        | Yes                        |              |
| LUBRICATION             | Manual                     |              |
| COUNTRY OF ORIGIN       | China                      |              |
| WARRANTY                | Limited 1 Year             |              |