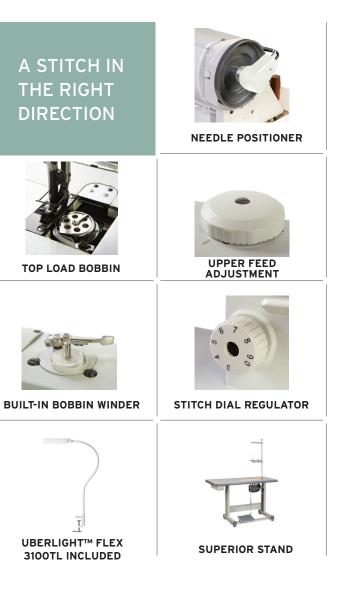

## SINGLE NEEDLE 25" LONG ARM, WALKING FOOT

For medium to heavy weight fabric that requires a larger sewing area we recommend the 5600SW with top and bottom feed and upper feed adjustment dial for easy settings.

For sewing leather, upholstery, canvas, and synthetics, the 5600SW with safety clutch, drop in bobbin and automatic oiling offers the whole package. Low noise and vibration design, outstanding build quality and reliability.

## SPECIFICATIONS

| ELECTRICAL                 | 110V/120V / 60hz              |                               |
|----------------------------|-------------------------------|-------------------------------|
| MAXIMUM SEWING SPEED       | 1,800 RPM                     |                               |
| STITCH LENGTH              | 0 - 0.35                      | 0 - 9 mm                      |
| NEEDLE BAR STROKE          | 1.41″                         | 36 mm                         |
| PRESSURE FOOT LIFT         | By hand 0.35<br>By foot 0.63" | By hand 9 mm<br>By foot 16 mm |
| NEEDLE SYSTEM #            | 135 x 17                      |                               |
| THREAD TAKE UP STROKE      | 2.76"                         | 70 mm                         |
| UPPER FEED ADJUSTMENT DIAL | Yes                           |                               |
| FEED DOG                   | Single row                    |                               |
| ноок түре                  | Rotary - auto lubricated      |                               |
| LUBRICATION                | Automatic                     |                               |
| STITCH DIAL REGULATOR      | Yes                           |                               |
| REVERSE LEVER              | Yes                           |                               |
| COUNTRY OF ORIGIN          | China                         |                               |
| WARRANTY                   | Limited 1 year                |                               |