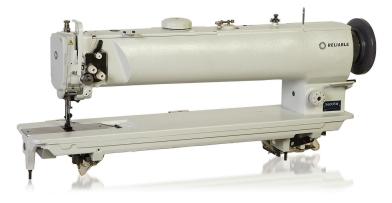

## SINGLE NEEDLE 25" LONG ARM, WALKING FOOT

For medium to heavy weight fabric that requires a larger sewing area we recommend the 5600SW with top and bottom feed and upper feed adjustment dial for easy settings.

For sewing leather, upholstery, canvas, and synthetics, the 5600SW with safety clutch, drop in bobbin and automatic oiling offers the whole package. Low noise and vibration design, outstanding build quality and reliability.