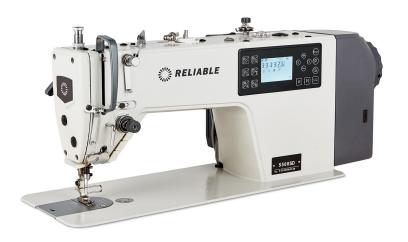

#### 5500SD

### AUTOMATIC THREAD TRIMMER SINGLE NEEDLE LOCKSTITCH SEWING MACHINE W DIRECT DRIVE

The 5500SD Single Needle Sewing Machine is designed to enhance productivity and flexibility. It features an automatic thread trimmer that can consistently trim threads of different thicknesses. The machine also comes equipped with a digital control panel that offers innovative capabilities, such as automatic back tacking, programmed stitch patterns, stitch limiting, and slow start. If you're looking for an industrial sewing machine with advanced features, the 5500SD is the perfect choice.

The 5500SD sewing machine is equipped with Direct Drive technology, which eliminates the need for a belt and offers better speed control. It also positions the needle in the down position, saving time and making it easier for even novice sewers to achieve professional results. This versatile machine can handle a wide range of light to medium-weight fabrics.

## 5500SD

AUTOMATIC THREAD TRIMMER SINGLE NEEDLE LOCKSTITCH SEWING MACHINE W DIRECT DRIVE