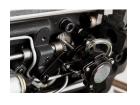

The 5500SD sewing machine is equipped with Direct Drive technology, which eliminates the need for a belt and offers better speed control. It also positions the needle in the down position, saving time and making it easier for even novice sewers to achieve professional results. This versatile machine can handle a wide range of light to medium-weight fabrics.