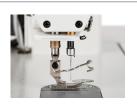

### AUTOMATIC THREAD TRIMMER SINGLE NEEDLE LOCKSTITCH SEWING MACHINE W DIRECT DRIVE

The 5500SD Single Needle Sewing Machine is designed to enhance productivity and flexibility. It features an automatic thread trimmer that can consistently trim threads of different thicknesses. The machine also comes equipped with a digital control panel that offers innovative capabilities, such as automatic back tacking, programmed stitch patterns, stitch limiting, and slow start. If you're looking for an industrial sewing machine with advanced features, the 5500SD is the perfect choice.

The 5500SD sewing machine is equipped with Direct Drive technology, which eliminates the need for a belt and offers better speed control. It also positions the needle in the down position, saving time and making it easier for even novice sewers to achieve professional results. This versatile machine can handle a wide range of light to medium-weight fabrics.

## 5500SD

AUTOMATIC THREAD TRIMMER SINGLE NEEDLE LOCKSTITCH SEWING MACHINE W DIRECT DRIVE