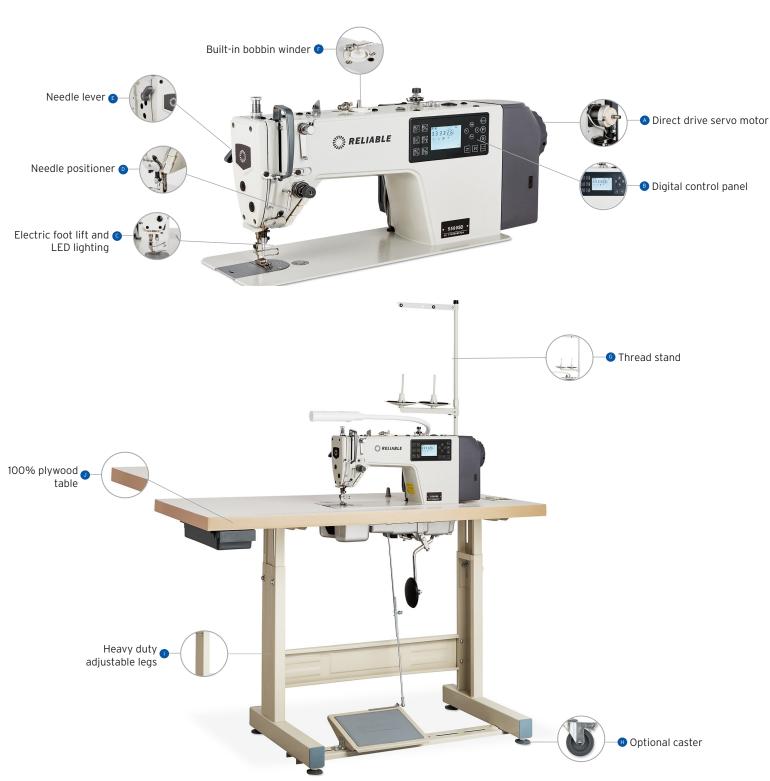

### AUTOMATIC THREAD TRIMMER SINGLE NEEDLE LOCKSTITCH SEWING MACHINE W DIRECT DRIVE

The 5500SD Single Needle Sewing Machine is designed to enhance productivity and flexibility. It features an automatic thread trimmer that can consistently trim threads of different thicknesses. The machine also comes equipped with a digital control panel that offers innovative capabilities, such as automatic back tacking, programmed stitch patterns, stitch limiting, and slow start. If you're looking for an industrial sewing machine with advanced features, the 5500SD is the perfect choice.

The 5500SD sewing machine is equipped with Direct Drive technology, which eliminates the need for a belt and offers better speed control. It also positions the needle in the down position, saving time and making it easier for even novice sewers to achieve professional results. This versatile machine can handle a wide range of light to medium-weight fabrics.

# A STITCH IN THE RIGHT DIRECTION

**DIRECT DRIVE** 

AUTOMATIC PRESSER FOOT LIFT

INDEX STITCHING

PROGRAMMABLE STITCH SETTINGS W/ AUTO BACK TACK

**NEEDLE POSITIONER** 

**AUTO LUBRICATION** 

WARRANTY