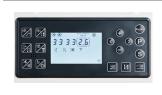

### AUTOMATIC THREAD TRIMMER SINGLE NEEDLE LOCKSTITCH SEWING MACHINE W DIRECT DRIVE

The 5500SD Single Needle Sewing Machine is designed to enhance productivity and flexibility. It features an automatic thread trimmer that can consistently trim threads of different thicknesses. The machine also comes equipped with a digital control panel that offers innovative capabilities, such as automatic back tacking, programmed stitch patterns, stitch limiting, and slow start. If you're looking for an industrial sewing machine with advanced features, the 5500SD is the perfect choice.

# A STITCH IN THE RIGHT DIRECTION

**DIRECT DRIVE** 

AUTOMATIC PRESSER FOOT LIFT

INDEX STITCHING

PROGRAMMABLE STITCH SETTINGS W/ AUTO BACK TACK

**NEEDLE POSITIONER** 

**AUTO LUBRICATION** 

WARRANTY