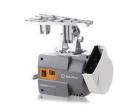

## TWO NEEDLE 18" LONG ARM, WALKING FOOT

For medium to heavy weight fabric that requires a longer bed plate and two needles, we recommend the 5400TW with top and bottom feed a high-pressure foot lift and a longer stitch length.

For sewing leather, upholstery, canvas, and synthetics, the 5400TW with safety clutch, drop in bobbin and automatic oiling offers the whole package. Low noise and vibration design, outstanding build quality and reliability.