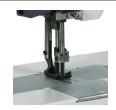

## TWO NEEDLE 18" LONG ARM, WALKING FOOT

For medium to heavy weight fabric that requires a longer bed plate and two needles, we recommend the 5400TW with top and bottom feed a high-pressure foot lift and a longer stitch length.

## **SPECIFICATIONS**

| ELECTRICAL            | 110V/120V / 60hz               |                               |
|-----------------------|--------------------------------|-------------------------------|
| MAXIMUM SEWING SPEED  | 1,800 RPM                      |                               |
| NEEDLE GAUGE          | 1/4"<br>standard               | 6.4 mm<br>standard            |
| STITCH LENGTH         | 0 - 0.35"                      | 0 - 9 mm                      |
| NEEDLE BAR STROKE     | 1.38"                          | 35 mm                         |
| PRESSURE FOOT LIFT    | By hand 0.31"<br>By foot 0.55" | By hand 8 mm<br>By foot 14 mm |
| NEEDLE SYSTEM #       | 135 x 17                       |                               |
| THREAD TAKE UP STROKE | 2.42"                          | 61.5 mm                       |
| FEED DOG              | Single row                     |                               |
| HOOK TYPE             | Rotary - auto lubricated       |                               |
| LUBRICATION           | Automatic                      |                               |
| STITCH DIAL REGULATOR | Yes                            |                               |
| REVERSE LEVER         | Yes                            |                               |
| COUNTRY OF ORIGIN     | China                          |                               |
| WARRANTY              | Limited 1 year                 |                               |