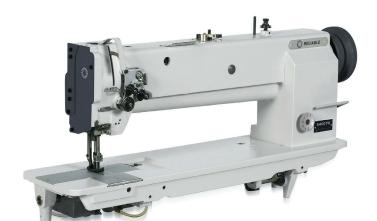

## TWO NEEDLE 18" LONG ARM, WALKING FOOT

For medium to heavy weight fabric that requires a longer bed plate and two needles, we recommend the 5400TW with top and bottom feed a high-pressure foot lift and a longer stitch length.

For sewing leather, upholstery, canvas, and synthetics, the 5400TW with safety clutch, drop in bobbin and automatic oiling offers the whole package. Low noise and vibration design, outstanding build quality and reliability.