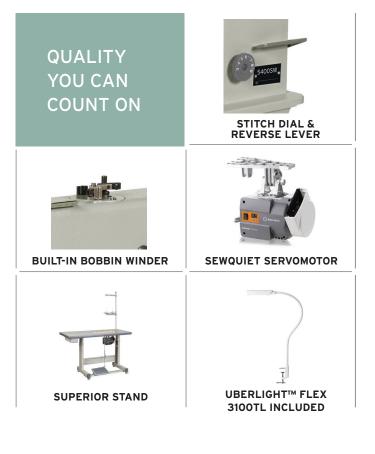

## SPECIFICATIONS

| ELECTRICAL            | 110V/120V / 60hz               |                               |
|-----------------------|--------------------------------|-------------------------------|
| MAXIMUM SEWING SPEED  | 1,800 RPM                      |                               |
| STITCH LENGTH         | 0 - 0.35"                      | 0 - 9 mm                      |
| NEEDLE BAR STROKE     | 1.42"                          | 36 mm                         |
| PRESSURE FOOT LIFT    | By hand 0.31"<br>By foot 0.63" | By hand 8 mm<br>By foot 16 mm |
| NEEDLE SYSTEM #       | 135 x 17                       |                               |
| THREAD TAKE UP STROKE | 2.42"                          | 61.5 mm                       |
| FEED DOG              | Single row                     |                               |
| НООК ТҮРЕ             | Rotary - auto lubricated       |                               |
| LUBRICATION           | Automatic                      |                               |
| STITCH DIAL REGULATOR | Yes                            |                               |
| REVERSE LEVER         | Yes                            |                               |
| COUNTRY OF ORIGIN     | China                          |                               |
| WARRANTY              | Limited 1 year                 |                               |