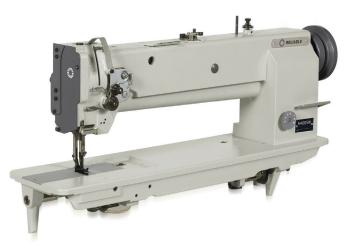

## 5400SW

## SINGLE NEEDLE 18" LONG ARM, WALKING FOOT

For medium to heavy weight fabric that requires a longer bed plate we recommend the 5400SW with top and bottom feed a high-pressure foot lift and a longer stitch length.

For sewing leather, upholstery, canvas, and synthetics, the 5400SW with safety clutch, drop in bobbin and automatic oiling offers the whole package. Low noise and vibration design, outstanding build quality and reliability.