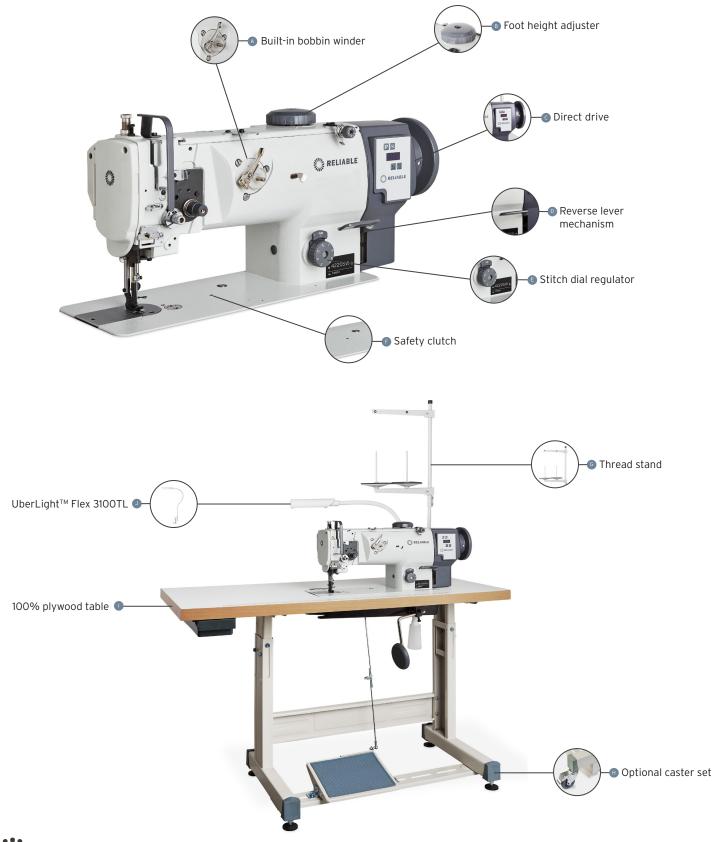

The new third-generation 4220SW improves on our best-selling walking foot, compound feed sewing machine with the inclusion of Direct Drive Technology. Equipped with a convenient height adjustment lever to accommodate different thicknesses of material. Whether you're sewing upholstery, bags, heavy canvas, or a variety of other heavy materials, the 4220SW is built tough.

Direct Drive offers the best user experience. From index stitching to a programmable needle positioner to digital speed control, the 4220SW is the Walking Foot Sewing machine you have been waiting for. Ideal for sewing medium to heavyweight leather, upholstery, canvas, and synthetics.