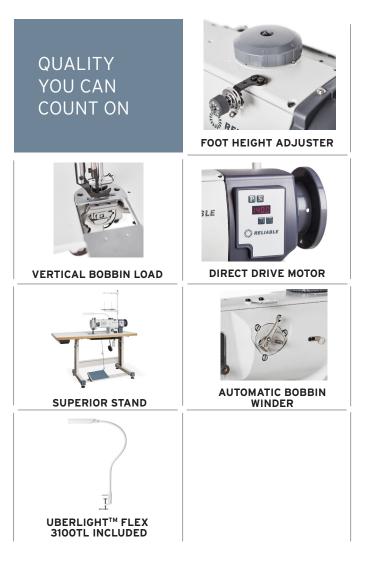

The new third-generation 4220SW improves on our best-selling walking foot, compound feed sewing machine with the inclusion of Direct Drive Technology. Equipped with a convenient height adjustment lever to accommodate different thicknesses of material. Whether you're sewing upholstery, bags, heavy canvas, or a variety of other heavy materials, the 4220SW is built tough.

Direct Drive offers the best user experience. From index stitching to a programmable needle positioner to digital speed control, the 4220SW is the Walking Foot Sewing machine you have been waiting for. Ideal for sewing medium to heavyweight leather, upholstery, canvas, and synthetics.