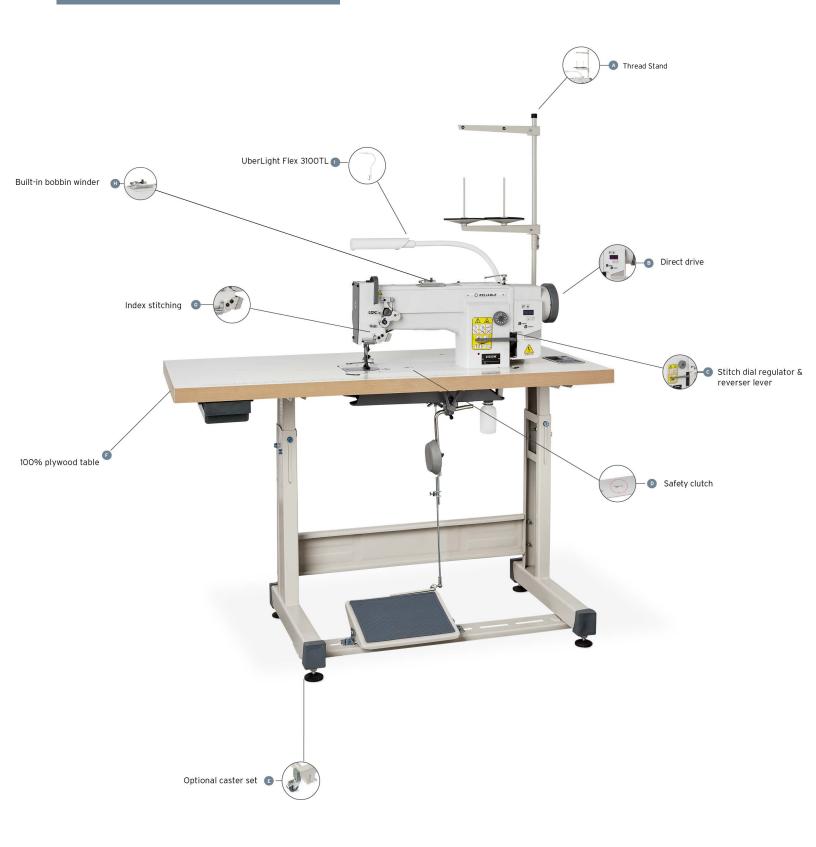

| QUALITY<br>YOU CAN<br>COUNT ON | INDEX STITCHING<br>A HALF STITCH AT A TIME |
|--------------------------------|--------------------------------------------|
| SAFETY CLUTCH                  | SYNCHRONIZER<br>NEEDLE UP OR DOWN          |
| DIRECT DRIVE MOTOR             | UBERLIGHT™ FLEX<br>3100TL INCLUDED         |
|                                |                                            |
| BUILT-IN BOBBIN                | SUPERIOR STAND                             |