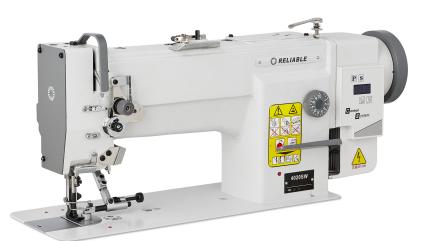

## 4020SW

## SINGLE NEEDLE LOCKSTITCH, WALKING FOOT

If you are looking for a tough, well-engineered, and well-made compound feed walking foot machine that won't break the bank, we present the 4020SW. All the good things you need to get the job done including a large capacity hook, upgraded thread tension assembly, 12mm foot lift, and a Direct Drive servomotor.

Direct Drive offers the best user experience. From index stitching to programmable needle positioner to digital speed control, the 4020SW is the Walking Foot Sewing machine you have been waiting for. Ideal for sewing medium to heavyweight leather, upholstery, canvas, and synthetics.