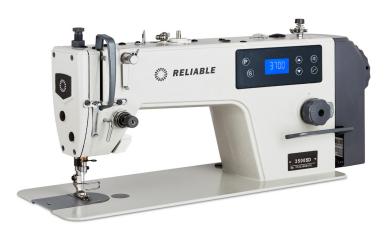

# 3500SD

## SINGLE NEEDLE LOCKSTITCH WITH DIRECT DRIVE

Experience the advanced sewing technology of the 3500SD. Energy-saving direct drive technology eliminates the need for sewing belt replacement and provides precise speed control with automatic needle positioning, making sewing easier for beginners and experts alike. The 3500SD can handle a wide range of light to medium-weight fabrics with ease.

The 3500SD single needle lockstitch with direct drive sewing machine provides users with complete control and unparalleled convenience. With this machine, precise step stitching can be achieved at the touch of a button. Regardless of one's level of skill or the nature of the sewing task at hand, the digital speed control allows for seamless adjustment of the sewing speed.