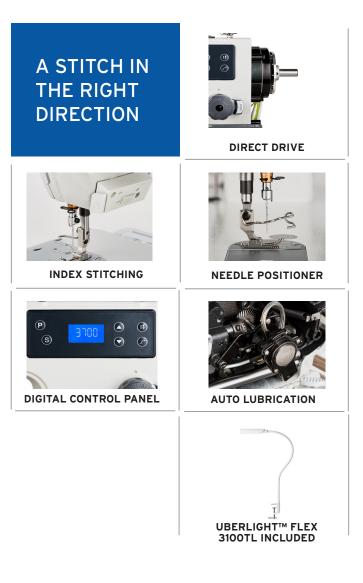

## SINGLE NEEDLE LOCKSTITCH WITH DIRECT DRIVE

Experience the advanced sewing technology of the 3500SD. Energy-saving direct drive technology eliminates the need for sewing belt replacement and provides precise speed control with automatic needle positioning, making sewing easier for beginners and experts alike. The 3500SD can handle a wide range of light to medium-weight fabrics with ease.

The 3500SD single needle lockstitch with direct drive sewing machine provides users with complete control and unparalleled convenience. With this machine, precise step stitching can be achieved at the touch of a button. Regardless of one's level of skill or the nature of the sewing task at hand, the digital speed control allows for seamless adjustment of the sewing speed.