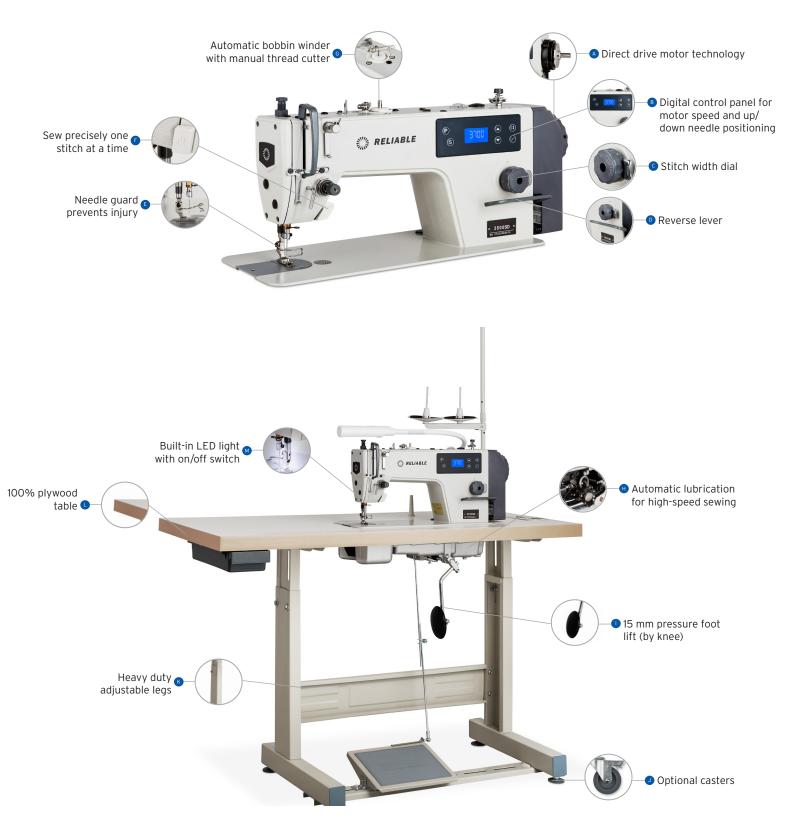

#### SPECIFICATIONS

| ELECTRICAL            | 110V/120V / 60hz |                        |
|-----------------------|------------------|------------------------|
| MAXIMUM SEWING SPEED  | 3700 RPM         |                        |
| STITCH LENGTH         | 0 - 0.2"         | 0-5 mm                 |
| NEEDLE BAR STROKE     | 1.22"            | 31 mm                  |
| NEEDLE SYSTEM #       | 16 x 257/ #9-18  |                        |
| PRESSER FOOT LIFT     | 0.2"             | 5 mm                   |
| BOBBIN WINDER         | Yes              |                        |
| THREAD CUTTER         | No               |                        |
| INDEX STITCHING       | Yes              |                        |
| NEEDLE POSITIONER     | Yes              |                        |
| STITCH DIAL REGULATOR | Yes              |                        |
| REVERSE LEVER         | Yes              |                        |
| НООК ТҮРЕ             | Rotary           |                        |
| HEAD DIMENSIONS       | 22" x 10" x 7"   | 55.8 x 25.4 x 17.8 cm  |
| SHIPPING DIMENSIONS   | 48" x 50" x 40"  | 121.9 x 127 x 101.6 cm |
| SHIPPING WEIGHT       | 200 lbs          | 90.71 kg               |
| LUBRICATION           | Automatic        |                        |
| COUNTRY OF ORIGIN     | China            |                        |
| WARRANTY              | Limited 1 year   |                        |

## SINGLE NEEDLE LOCKSTITCH WITH DIRECT DRIVE

Experience the advanced sewing technology of the 3500SD. Energy-saving direct drive technology eliminates the need for sewing belt replacement and provides precise speed control with automatic needle positioning, making sewing easier for beginners and experts alike. The 3500SD can handle a wide range of light to medium-weight fabrics with ease.

The 3500SD single needle lockstitch with direct drive sewing machine provides users with complete control and unparalleled convenience. With this machine, precise step stitching can be achieved at the touch of a button. Regardless of one's level of skill or the nature of the sewing task at hand, the digital speed control allows for seamless adjustment of the sewing speed.