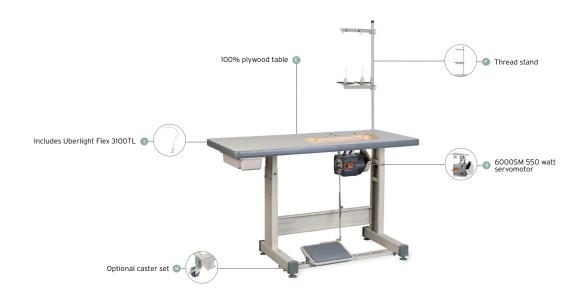

|
| FEED DOG              | 2 rows each                  |                               |
| HOOK TYPE             | Rotary - auto lubricated     |                               |
| LUBRICATION           | Automatic                    |                               |
| STITCH DIAL REGULATOR | Yes                          |                               |
| REVERSE LEVER         | Yes                          |                               |
| COUNTRY OF ORIGIN     | China                        |                               |
| WARRANTY              | Limited 1 year               |                               |
|                       |                              |                               |





STITCH DIAL & REVERSE LEVER



1/4" GAUGE STANDARD