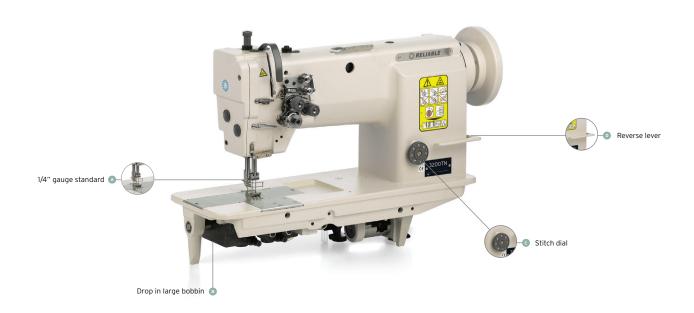

|
| FEED DOG              | 2 rows each                  |                               |
| HOOK TYPE             | Rotary - auto lubricated     |                               |
| LUBRICATION           | Automatic                    |                               |
| STITCH DIAL REGULATOR | Yes                          |                               |
| REVERSE LEVER         | Yes                          |                               |
| COUNTRY OF ORIGIN     | China                        |                               |
| WARRANTY              | Limited 1 year               |                               |
|                       |                              |                               |





STITCH DIAL & REVERSE LEVER



1/4" GAUGE STANDARD