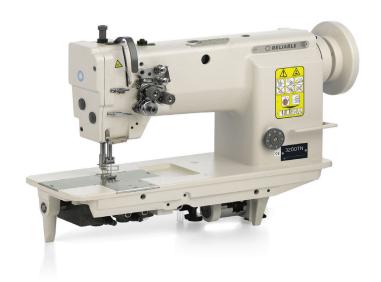

## 3200TN

## TWO NEEDLE LOCKSTITCH. NEEDLE FEED

When sewing multiple plies of fabric together or for top stitching, if the fabric is slippery, or if puckering is an issue, the 3200TN is the right machine for the job. It is suitable for sewing from light to medium weight fabric.

For sewing flags, banners, and synthetics, the 3200TN with safety clutch, drop in bobbins and automatic oiling offers the whole package. Low noise and vibration design, outstanding build quality and reliability and the industries #1 DC servomotor.