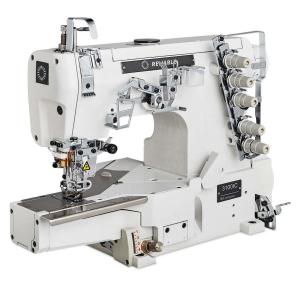

## 3100IC

## THREE NEEDLE COVERSTITCH SEWING MACHINE WITH DIRECT DRIVE

The 3100IC cylinder coverstitch machine with advanced Direct Drive technology provides the flexibility of using either 2 or 3 needles for hemming or for cover seaming. Direct Drive means there's no more belt to replace and you get the most accurate speed control to fit every level of sewer's needs.

With easy to thread looper, no stain seal to trap and prevent oil from leaking, built-in release mechanism to allow for easy removal of the material and an eye and needle guard for your safety.