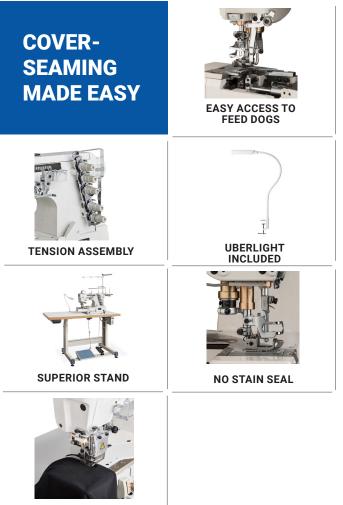

With easy to thread looper, no stain seal to trap and prevent oil from leaking, built-in release mechanism to allow for easy removal of the material and an eye and needle guard for your safety.