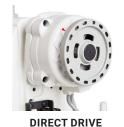

Our most advanced Direct Drive Technology motor and control box eliminates the belt and provides the user with the ultimate speed control as well as needle up and needle down time functionality.

With the adjustment of a dial, you can choose between a 2 or 4 point zig zag stitch and the 2700SZ is equipped with a condensed stitch mechanism for improving the strength of the back tack.