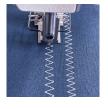

### DIRECT DRIVE ROTARY SINGLE NEEDLE HIGH SPEED LOCKSTITCH ZIG-ZAG, DROP FEED

The Reliable 2700SZ self-oiling high speed zig zag machine has a rotary take up mechanism to ensure the finest quality zig zag stitch possible. Along with the unique tension device it allows the 2700SZ to reach speeds of up to 5000 s.p.m. and makes the machine suitable for a wide range of sewing tasks including applique, elastic and tape stitching.

Our most advanced Direct Drive Technology motor and control box eliminates the belt and provides the user with the ultimate speed control as well as needle up and needle down time functionality.

With the adjustment of a dial, you can choose between a 2 or 4 point zig zag stitch and the 2700SZ is equipped with a condensed stitch mechanism for improving the strength of the back tack.