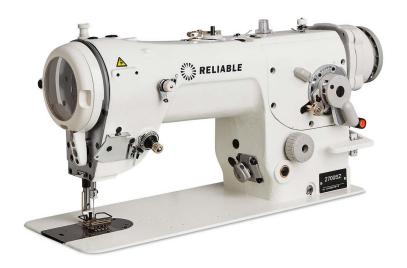

### DIRECT DRIVE ROTARY SINGLE NEEDLE HIGH SPEED LOCKSTITCH ZIG-ZAG, DROP FEED

The Reliable 2700SZ self-oiling high speed zig zag machine has a rotary take up mechanism to ensure the finest quality zig zag stitch possible. Along with the unique tension device it allows the 2700SZ to reach speeds of up to 5000 s.p.m. and makes the machine suitable for a wide range of sewing tasks including applique, elastic and tape stitching.

# 2700SZ

DIRECT DRIVE ROTARY SINGLE NEEDLE HIGH SPEED LOCKSTITCH ZIG-ZAG, DROP FEED