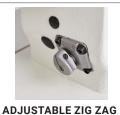

Our most advanced Direct Drive Technology motor and control box eliminates the belt and provides the user with the ultimate speed control as well as needle up and needle down time functionality.

With the adjustment of a dial, you can choose between a 2 or 4 point zig zag stitch and the 2700SZ is equipped with a condensed stitch mechanism for improving the strength of the back tack.

## **QUALITY YOU CAN COUNT ON**

**2 OR 4 POINT ZIG ZAG** 

STITCH DIAL

**ROTARY TENSION GUIDE** 

**CONDENSED STITCH MECHANISM** 