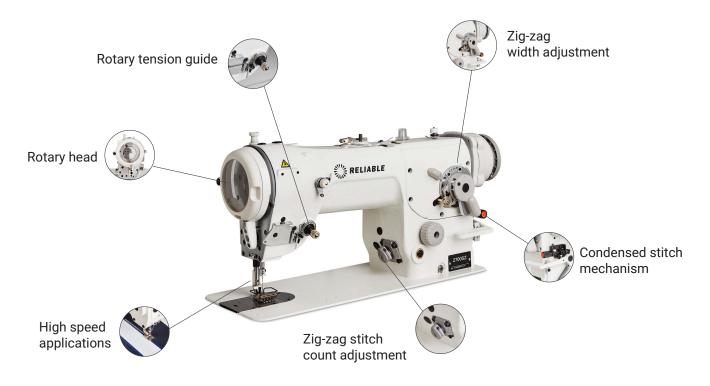

## **QUALITY YOU CAN COUNT ON**

**2 OR 4 POINT ZIG ZAG** 

STITCH DIAL

**ROTARY TENSION GUIDE** 

**CONDENSED STITCH MECHANISM** 