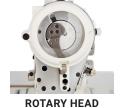

#### **SPECIFICATIONS**

| ELECTRICAL              | 110V/120V / 60hz     |              |
|-------------------------|----------------------|--------------|
| MAXIMUM SEWING SPEED    | 2,500 RPM            |              |
| STITCH LENGTH           | 0 - 0.24"            | 0 – 6 mm     |
| STITCH WIDTH            | 0 - 0.32"            | 0 – 8 mm     |
| PRESSER FOOT LIFT       | By knee 0.32"        | By knee 8 mm |
| NEEDLE SYSTEM #         | 135 x 5 (134)        |              |
| HORIZONTAL ROTARY HOOK  | Double Hook          |              |
| STITCH ADJUSTMENT       | 2 or 4 Point Zig Zag |              |
| DIRECT DRIVE TECHNOLOGY | Yes                  |              |
| ROTARY GUARD            | Yes                  |              |
| AUTOMATIC BOBBIN WINDER | Yes                  |              |
| LUBRICATION             | Automatic            |              |
| COUNTRY OF ORIGIN       | China                |              |
| WARRANTY                | Limited 1 Year       |              |