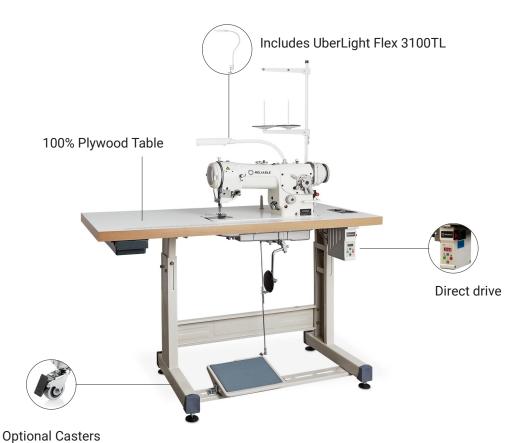

Our most advanced Direct Drive Technology motor and control box eliminates the belt and provides the user with the ultimate speed control as well as needle up and needle down time functionality.

With the adjustment of a dial, you can choose between a 2 or 4 point zig zag stitch and the 2700SZ is equipped with a condensed stitch mechanism for improving the strength of the back tack.