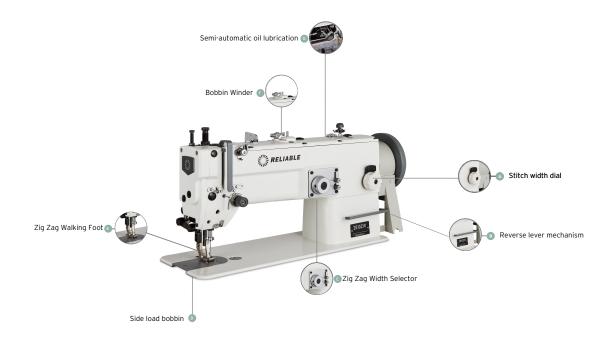

#### SINGLE NEEDLE, ZIG-ZAG, WALKING FOOT

The 2610ZW is the workhorse in our zig-zag machine line-up. For heavier work, (sewing sails, leather, canvas, and synthetics) where a straight and a zig-zag stitch are required, this is the machine for you. With its 2,000 rpm, top speed, large capacity hook, 8mm foot lift, and 9mm stitch width the 2610ZW is the right machine for the job. We put our #1 SewQuiet Servo Motor on to complete the package.

STITCH WIDTH DIAL

ZIG ZAG WALKING FOOT

**SEWQUIET SERVOMOTOR** 

SIDE LOAD BOBBIN

AUTOMATIC LUBRICATION

SUPERIOR STAND

UBERLIGHT™ FLEX 3100TL INCLUDED