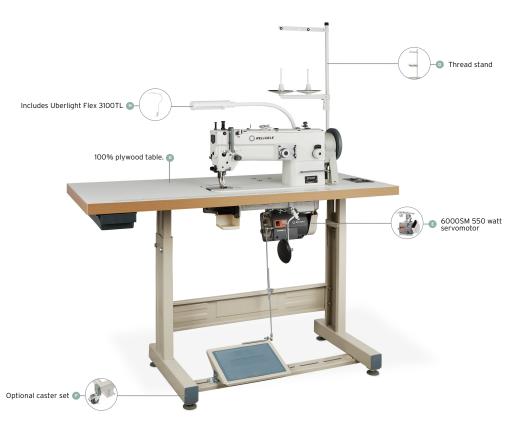

STITCH WIDTH DIAL

ZIG ZAG WALKING FOOT

**SEWQUIET SERVOMOTOR** 

SIDE LOAD BOBBIN

AUTOMATIC LUBRICATION

SUPERIOR STAND

UBERLIGHT™ FLEX 3100TL INCLUDED