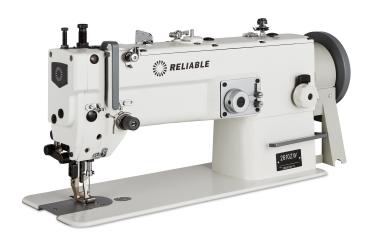

## 2610ZW

#### SINGLE NEEDLE, ZIG-ZAG, WALKING FOOT

The 2610ZW is the workhorse in our zig-zag machine line-up. For heavier work, (sewing sails, leather, canvas, and synthetics) where a straight and a zig-zag stitch are required, this is the machine for you. With its 2,000 rpm, top speed, large capacity hook, 8mm foot lift, and 9mm stitch width the 2610ZW is the right machine for the job. We put our #1 SewQuiet Servo Motor on to complete the package.

### SINGLE NEEDLE, ZIG-ZAG, WALKING FOOT