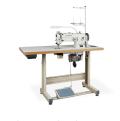

## 2610ZW

#### SINGLE NEEDLE, ZIG-ZAG, WALKING FOOT

The 2610ZW is the workhorse in our zig-zag machine line-up. For heavier work, (sewing sails, leather, canvas, and synthetics) where a straight and a zig-zag stitch are required, this is the machine for you. With its 2,000 rpm, top speed, large capacity hook, 8mm foot lift, and 9mm stitch width the 2610ZW is the right machine for the job. We put our #1 SewQuiet Servo Motor on to complete the package.

### **SPECIFICATIONS**

| ELECTRICAL            | 110V/120V / 60hz               |                        |
|-----------------------|--------------------------------|------------------------|
| MAXIMUM SEWING SPEED  | 2,000 RPM                      |                        |
| STITCH LENGTH         | 0.2"                           | 0 - 6 mm               |
| STITCH WIDTH          | 0.35"                          | 9 mm                   |
| PRESSURE FOOT LIFT    | By hand 0.31"<br>By knee 0.47" |                        |
| NEEDLE SYSTEM #       | 135 x 17                       |                        |
| WORK SPACE            | 4.5"                           | 11.43 cm               |
| BED SIZE              | 10"                            | 25.4 cm                |
| НООК ТҮРЕ             | Rotary - auto lubricated       |                        |
| LUBRICATION           | Semi-automatic                 |                        |
| HEAD DIMENSIONS       | 20.5" x 7" x 14"               | 52 x 18 x 35.5 cm      |
| SHIPPING DIMENSIONS   | 48" x 40" x 50"                | 121.9 x 101.6 x 127 cm |
| SHIPPING WEIGHT       | 200 lb                         | 90.7 kg                |
| STITCH DIAL REGULATOR | Yes                            |                        |
| REVERSE LEVER         | Yes                            |                        |
| STITCH WIDTH DIAL     | Yes                            |                        |
| COUNTRY OF ORIGIN     | China                          |                        |
| WARRANTY              | Limited 1 year                 |                        |
| -11/-                 |                                |                        |

# 2610ZW

### SINGLE NEEDLE, ZIG-ZAG, WALKING FOOT