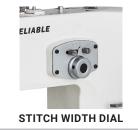

## **SPECIFICATIONS**

| ELECTRICAL            | 110V/120V / 60hz |               |
|-----------------------|------------------|---------------|
| MAXIMUM SEWING SPEED  | 2,800 RPM        |               |
| STITCH LENGTH         | 0.2"             | 0 – 5 mm      |
| STITCH WIDTH          | 0.39"            | 10 mm         |
| PRESSER FOOT LIFT     | By knee 0.59"    | By knee 15 mm |
| NEEDLE SYSTEM #       | 135 x <b>5</b>   |               |
| WORK SPACE            | 11.25"           | 28.6 cm       |
| BED SIZE              | 18.5"            | 47 cm         |
| DIRECT DRIVE          | Yes              |               |
| STITCH DIAL REGULATOR | Yes              |               |
| REVERSE LEVER         | Yes              |               |
| STITCH WIDTH DIAL     | Yes              |               |
| LUBRICATION           | Automatic        |               |
| COUNTRY OF ORIGIN     | China            |               |
| WARRANTY              | Limited 1 Year   |               |