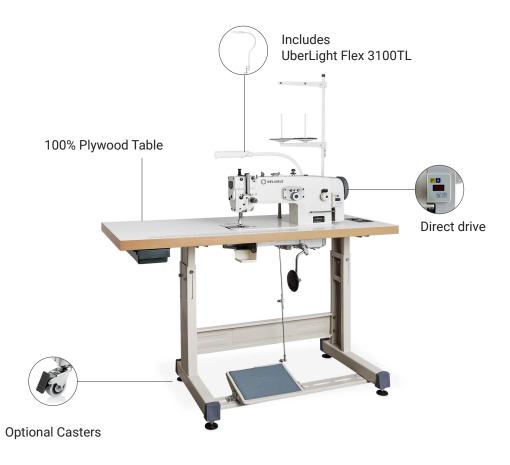

## 2500SZ

## DIRECT DRIVE SINGLE NEEDLE HIGH SPEED LOCKSTITCH ZIG-ZAG, DROP FEED

For higher speed zig-zag sewing, we recommend the 2500SZ. Because of the higher speed, it is best for sewing applications where productivity is important. It is suitable for sewing from light to medium weight fabric.

For sewing appliqué, lighter canvas, and synthetics, the 2500SZ with direct drive technology offers the whole package. A smoother, more precise sewing expereince with an outstanding build quality and reliability.