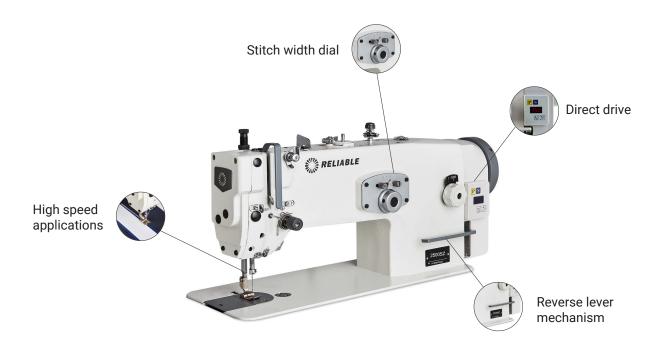

## DIRECT DRIVE SINGLE NEEDLE HIGH SPEED LOCKSTITCH ZIG-ZAG, DROP FEED

For higher speed zig-zag sewing, we recommend the 2500SZ. Because of the higher speed, it is best for sewing applications where productivity is important. It is suitable for sewing from light to medium weight fabric.

For sewing appliqué, lighter canvas, and synthetics, the 2500SZ with direct drive technology offers the whole package. A smoother, more precise sewing expereince with an outstanding build quality and reliability.

## **SPECIFICATIONS**

| ELECTRICAL            | 110V/120V / 60hz |               |
|-----------------------|------------------|---------------|
| MAXIMUM SEWING SPEED  | 2,800 RPM        |               |
| STITCH LENGTH         | 0.2"             | 0 – 5 mm      |
| STITCH WIDTH          | 0.39"            | 10 mm         |
| PRESSER FOOT LIFT     | By knee 0.59"    | By knee 15 mm |
| NEEDLE SYSTEM #       | 135 x <b>5</b>   |               |
| WORK SPACE            | 11.25"           | 28.6 cm       |
| BED SIZE              | 18.5"            | 47 cm         |
| DIRECT DRIVE          | Yes              |               |
| STITCH DIAL REGULATOR | Yes              |               |
| REVERSE LEVER         | Yes              |               |
| STITCH WIDTH DIAL     | Yes              |               |
| LUBRICATION           | Automatic        |               |
| COUNTRY OF ORIGIN     | China            |               |
| WARRANTY              | Limited 1 Year   |               |