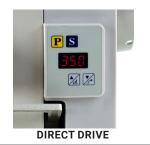

## **SPECIFICATIONS**

| ELECTRICAL            | 110V/120V / 60hz |               |
|-----------------------|------------------|---------------|
| MAXIMUM SEWING SPEED  | 2,800 RPM        |               |
| STITCH LENGTH         | 0.2"             | 0 – 5 mm      |
| STITCH WIDTH          | 0.39"            | 10 mm         |
| PRESSER FOOT LIFT     | By knee 0.59"    | By knee 15 mm |
| NEEDLE SYSTEM #       | 135 x <b>5</b>   |               |
| WORK SPACE            | 11.25"           | 28.6 cm       |
| BED SIZE              | 18.5"            | 47 cm         |
| DIRECT DRIVE          | Yes              |               |
| STITCH DIAL REGULATOR | Yes              |               |
| REVERSE LEVER         | Yes              |               |
| STITCH WIDTH DIAL     | Yes              |               |
| LUBRICATION           | Automatic        |               |
| COUNTRY OF ORIGIN     | China            |               |
| WARRANTY              | Limited 1 Year   |               |