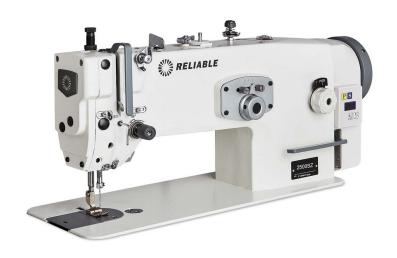

## 2500SZ

## DIRECT DRIVE SINGLE NEEDLE HIGH SPEED LOCKSTITCH ZIG-ZAG, DROP FEED

For higher speed zig-zag sewing, we recommend the 2500SZ. Because of the higher speed, it is best for sewing applications where productivity is important. It is suitable for sewing from light to medium weight fabric.

For sewing appliqué, lighter canvas, and synthetics, the 2500SZ with direct drive technology offers the whole package. A smoother, more precise sewing expereince with an outstanding build quality and reliability.